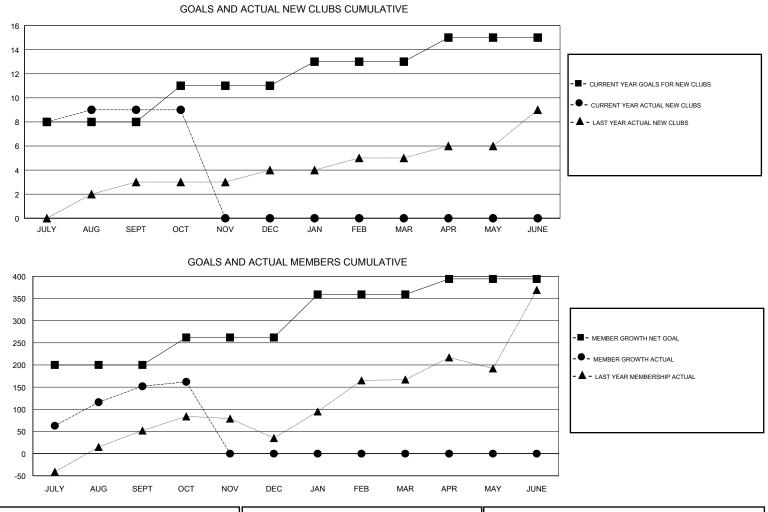

## SWADESH RANJAN SAHA GMT:

| GMT: SWADESH RANJAN SAHA |               |           | LOCAT         | LOCATION INDIA        |                           |                         | GMT CA                                             |  |
|--------------------------|---------------|-----------|---------------|-----------------------|---------------------------|-------------------------|----------------------------------------------------|--|
|                          | Club          | s         |               | Members               |                           |                         |                                                    |  |
|                          | RESULTS FOR   | 2017-2018 |               | RESULTS FOR 2017-2018 |                           |                         |                                                    |  |
| QUARTER                  | NEW CLUB GOAL | NEW CLUBS | DROPPED CLUBS | QUARTER               | MEMBER GROWTH NET<br>GOAL | MEMBER GROWTH<br>ACTUAL | DROPPED<br>MEMBERS ACTUAL<br>(including transfers) |  |
| JULY/AUG/SEPT            | 8             | 9         | 0             | JULY/AUG/SEPT         | 200                       | 289                     | 130                                                |  |
| OCT/NOV/DEC              | 3             | 0         | 1             | OCT/NOV/DEC           | 62                        | 16                      | 4                                                  |  |
| JAN/FEB/MAR              | 2             | 0         | 0             | JAN/FEB/MAR           | 97                        | 0                       | 0                                                  |  |
| APR/MAY/JUNE             | 2             | 0         | 0             | APR/MAY/JUNE          | 35                        | 0                       | 0                                                  |  |